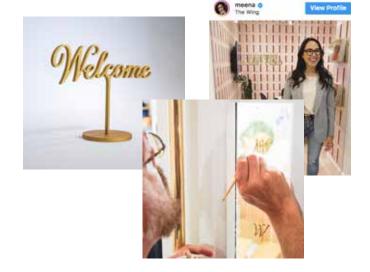

## Craft one-of-a-kind signage with methods that span decades of signage history.

When the creative team at The Wing presented us their ambitious vision, we were inspired to dig deep into our fabrication knowledge to find ways to create signs that pay homage to their roots, yet perfectly match their interior. We used gold leaf gilding techniques from the origins of signmaking to the newest UV light cured printing to achieve Pantonematched perfection.

#### TECHNIQUES USED

23k gold leaf gilding Laser cutting UV printing Water jet cutting

Vinyl cutting