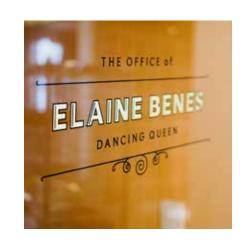

## Craft one-of-a-kind signage with methods that span decades of signage history.

When the creative team at The Wing presented us their ambitious vision, we were inspired to dig deep into our fabrication knowledge to find ways to create signs that pay homage to their roots, yet perfectly match their interior. We used gold leaf gilding techniques from the origins of signmaking to the newest UV light cured printing to achieve Pantonematched perfection.

### Signage that makes members feel special on every visit.

The signs we made met The Wing's high design standards while still being easily replicated, replaced, or changed to keep up with their fast-growing brand. We made sure that the signs are durable enough to stand up in a community space, yet look like they are executed with a light hand.