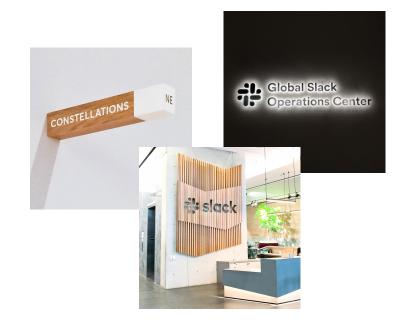

Much akin to Slack values, each sign was tailored for specific needs, and built to the highest standards possible. The main lobby sign exemplifies the "basecamp" theme on the ground floor and hints towards the experience to come, while interior signage subtly guides employees through the building.

## Signage that encourages curiosity, exploration, and storytelling.

Visitors were greeted with a lobby sign that piqued curiosity and encouraged exploration. Department signage made teams proud of their contribution and space within the office. We even worked with their team to create meaningful signage that touched on the company origins for the CEO and the founding team—establishing their legacy and giving them stories to tell.