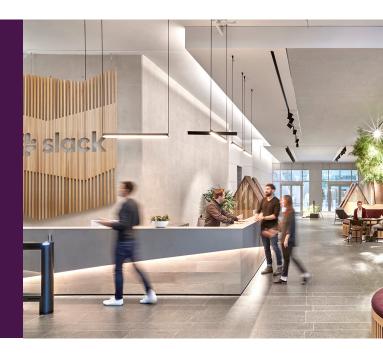

Much akin to Slack values, each sign was tailored for specific needs, and built to the highest standards possible. The main lobby sign exemplifies the "basecamp" theme on the ground floor and hints towards the experience to come, while interior signage subtly guides employees through the building.

## Signage that encourages curiosity, exploration, and storytelling.

Visitors were greeted with a lobby sign that piqued curiosity and encouraged exploration. Department signage made teams proud of their contribution and space within the office. We even worked with their team to create meaningful signage that touched on the company origins for the CEO and the founding team—establishing their legacy and giving them stories to tell.