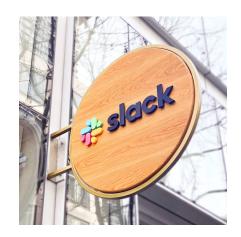

Design and build a signage system that visually integrates into each terrain, providing focus and guidance along the way.

THE SOLUTION

Signage that blends seamlessly into various terrains, providing guideposts and moments of delight along the path.

Much akin to Slack values, each sign was tailored for specific needs, and built to the highest standards possible. The main lobby sign exemplifies the "basecamp" theme on the ground floor and hints towards the experience to come, while interior signage subtly guides employees through the building.