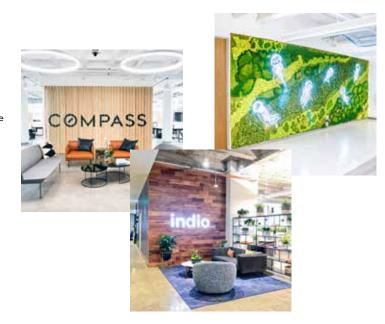

THE SOLUTION

Cohesive and functional signage that make each space one-of-a-kind for Knotel's wide range of tenants.

We fabricated hundreds of custom signs, each built to tell the company's story and work around the constraints of the physical space. And because each workplace was created to be flexible and adaptable, signage was designed to be removed, transported, or repurposed at the drop of a hat.

# Signage that makes the Day One experience inspiring for companies of all shapes and sizes.

Meaningful signage went a long way in making Knotel's tenants feel at home. Excited employees were greeted with their company logo in the lobby, team values emblazoned on walls, and meeting room signs with clever names. Starting the workday in a new space is one thing, but walking into a space that's fully branded? That's cause for celebration.