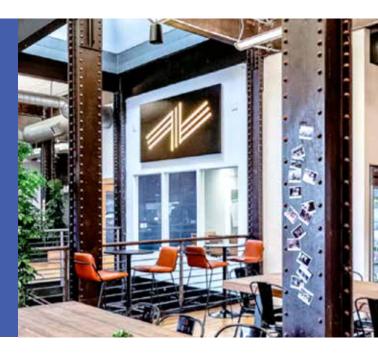

## KNOTEL

Custom signage that transformed 38 cookie-cutter spaces into beautiful, branded offices—at lightning speed.

As their San Francisco signage partner, we streamlined the process to tailor sign packages for their tenants—just in time for grand reveals.

# Signage that makes the Day One experience inspiring for companies of all shapes and sizes.

Meaningful signage went a long way in making Knotel's tenants feel at home. Excited employees were greeted with their company logo in the lobby, team values emblazoned on walls, and meeting room signs with clever names. Starting the workday in a new space is one thing, but walking into a space that's fully branded? That's cause for celebration.